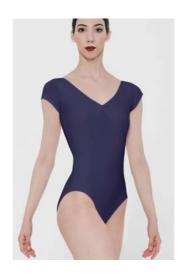

#### STUDENT DIVISION: Level 4

Wear Moi Faustine Leotard in Level 4 Navy

Wear Moi Candide Leotard in Level 4 Navy

Leotard -- Navy Wear Moi Faustine Camisole Leotard or Navy Wear Moi Candide Short Sleeve Leotard and Flesh toned over/under camisole