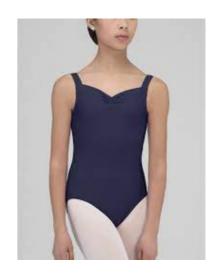

#### STUDENT DIVISION: Level 4

Wear Moi Faustine Leotard in Level 4 Navy

Wear Moi Candide Leotard in Level 4 Navy

Leotard -- Navy Wear Moi Faustine Camisole Leotard or Navy Wear Moi Candide Short Sleeve Leotard and Flesh toned over/under camisole