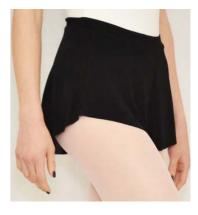

Skirts are permitted in Level 6

## **STUDENT DIVISION: Level 5 & 6**

Wear Moi Faustine Leotard in Level 5 & 6 Black

Wear Moi Candide Leotard in Level 5 & 6 Black

Level 6: Black Bullet Pointe Skirt No Chiffon Skirts

Leotard -- Black Wear Moi Faustine Camisole Leotard or Black Wear Moi Candide Short Sleeve Leotard and Flesh toned over/under camisole